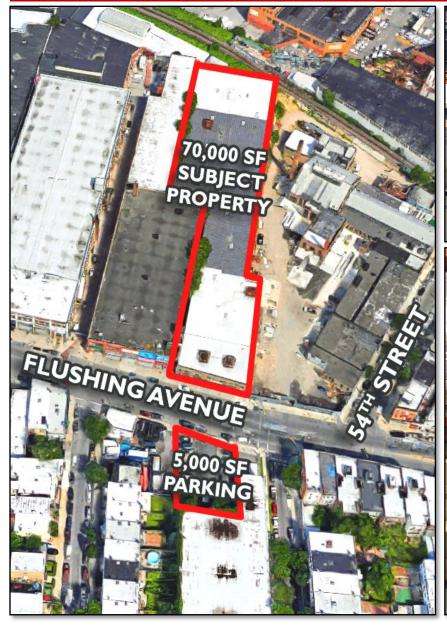

# **52-15 FLUSHING AVENUE**

**GEOGRAPHIC CENTER OF NEW YORK CITY** 

## **NEW PRICE! 70,000 SF AVAILABLE!**

TOTAL SIZE: 65,000 SF PLUS 5,000 SF PARKING

60,000 SF GROUND-FLOOR WAREHOUSE

5,000 SF MODERN OFFICES

**BLOCKS / LOTS:** 2611 / 328, 350

2633 / 8

ZONE: M3-I

**CEILING HEIGHT: 22' CLEAR** 

LOADING: 4 INTERIOR TAILBOARDS

I DRIVE-IN

FEATURES: • 69.970 SF PLOT

• 139.940 SF BUILDABLE

OFFICES FULLY OVERLOOK WAREHOUSE

ACCESS: CLOSE PROXIMITY TO LONG ISLAND

**EXPRESSWAY AND BROOKLYN QUEENS** 

**EXPRESSWAY** 