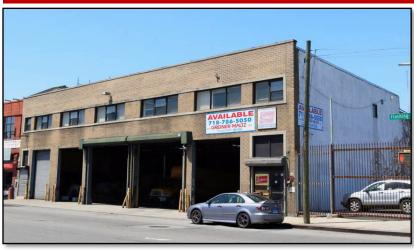

# **52-15 FLUSHING AVENUE**

**GEOGRAPHIC CENTER OF NEW YORK CITY** 

## **NEW PRICE! 70,000 SF AVAILABLE!**

TOTAL SIZE: 65,000 SF PLUS 5,000 SF PARKING

60,000 SF GROUND-FLOOR WAREHOUSE

5,000 SF MODERN OFFICES

**BLOCKS / LOTS:** 2611 / 328, 350

2633 / 8

ZONE: M3-I

**CEILING HEIGHT: 22' CLEAR** 

LOADING: 4 INTERIOR TAILBOARDS

I DRIVE-IN

FEATURES: • 69.970 SF PLOT

• 139.940 SF BUILDABLE

OFFICES FULLY OVERLOOK WAREHOUSE

ACCESS: CLOSE PROXIMITY TO LONG ISLAND

**EXPRESSWAY AND BROOKLYN QUEENS** 

**EXPRESSWAY** 

BLOCKS FROM SUBWAY

**B38** 

Q54

B57

Q59

BUSES

FOR ADDITIONAL INFORMATION CONTACT EXCLUSIVE AGENT:

718-786-5050