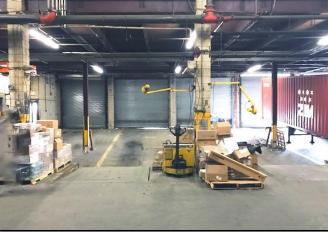

## **NEW PRICE! 70,000 SF AVAILABLE!**

TOTAL SIZE: 65,000 SF PLUS 5,000 SF PARKING

60,000 SF GROUND-FLOOR WAREHOUSE

5,000 SF MODERN OFFICES

**BLOCKS / LOTS:** 2611 / 328, 350

2633 / 8

ZONE: M3-I

**CEILING HEIGHT: 22' CLEAR** 

LOADING: 4 INTERIOR TAILBOARDS

I DRIVE-IN

FEATURES: • 69.970 SF PLOT

• 139.940 SF BUILDABLE

OFFICES FULLY OVERLOOK WAREHOUSE

ACCESS: CLOSE PROXIMITY TO LONG ISLAND

**EXPRESSWAY AND BROOKLYN QUEENS** 

**EXPRESSWAY** 