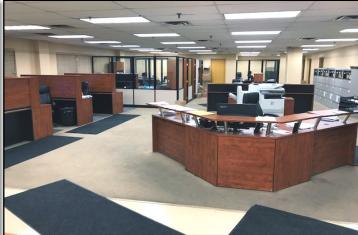

## **NEW PRICE! 70,000 SF AVAILABLE!**

TOTAL SIZE: 65,000 SF PLUS 5,000 SF PARKING

60,000 SF GROUND-FLOOR WAREHOUSE

5,000 SF MODERN OFFICES

**BLOCKS / LOTS:** 2611 / 328, 350

2633 / 8

ZONE: M3-I

**CEILING HEIGHT: 22' CLEAR** 

LOADING: 4 INTERIOR TAILBOARDS

I DRIVE-IN

FEATURES: • 69.970 SF PLOT

• 139.940 SF BUILDABLE

OFFICES FULLY OVERLOOK WAREHOUSE

ACCESS: CLOSE PROXIMITY TO LONG ISLAND

**EXPRESSWAY AND BROOKLYN QUEENS** 

**EXPRESSWAY** 