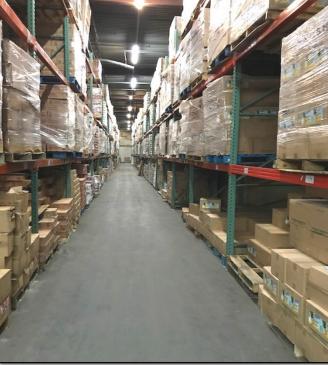

## **NEW PRICE! 70,000 SF AVAILABLE!**

TOTAL SIZE: 65,000 SF PLUS 5,000 SF PARKING

60,000 SF GROUND-FLOOR WAREHOUSE

5,000 SF MODERN OFFICES

**BLOCKS / LOTS:** 2611 / 328, 350

2633 / 8

ZONE: M3-I

**CEILING HEIGHT: 22' CLEAR** 

LOADING: 4 INTERIOR TAILBOARDS

I DRIVE-IN

FEATURES: • 69.970 SF PLOT

• 139.940 SF BUILDABLE

OFFICES FULLY OVERLOOK WAREHOUSE

ACCESS: CLOSE PROXIMITY TO LONG ISLAND

**EXPRESSWAY AND BROOKLYN QUEENS** 

**EXPRESSWAY** 